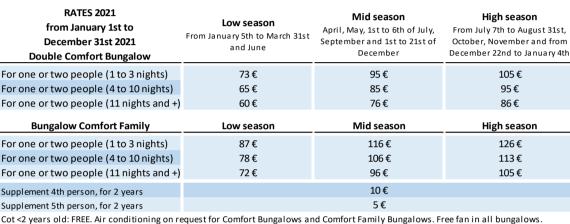

| Low season | Mid season         | High season                      |                |
|------------|--------------------|----------------------------------|----------------|
| 39€        | 46€                | 56€                              | Ī              |
| Low season | Mid season         | High season                      |                |
| 135 €      | 150 €              | 160.€                            | Ī              |
|            | 39 €<br>Low season | 39 € 46 €  Low season Mid season | 39 € 46 € 56 € |



Free for children under 2 years old.

The tourist tax is not included: 1 € / day / adult.

Possibility to eat à la carte without validation of any restoration option.

# **Honeymooners / Honey Mooners OFFERED**

For all direct bookings, minimum 4 nights, except hiker